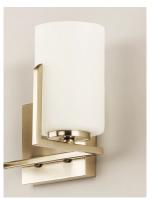

## **PRODUCT DESCRIPTION**

Inspired by the Modernist architect Edward Dart, this collection features straight line frames finished in Satin Brass, Satin Nickel, or Matte Black that support Satin White glass cylinders for a clean and modern look. The frames' ends turn up before the glass in sharp mitered angles emphasizing a minimalist geometry popular in Modernist work.

## **FINISHES OPTION**

Black (BK)

Satin Brass (SBR)

Satin Nickel (SN)

#### **GLASS**

Satin White SW

#### MATERIAL

Steel, Glass