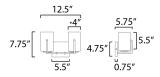

### **MEASUREMENTS**

 DIMENSION
 : 12.5" W x 7.75" H x 5.75" Ext

 BACK PLATE
 : 5.5" W x 4.75" H x 5.5" HCO

 HANGING WEIGHT
 : 2.34 lb