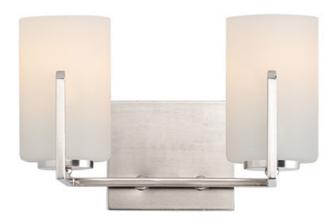

## **PRODUCT DESCRIPTION**

Inspired by the Modernist architect Edward Dart, this collection features straight line frames finished in Satin Brass, Satin Nickel, or Matte Black that support Satin White glass cylinders for a clean and modern look. The frames' ends turn up before the glass in sharp mitered angles emphasizing a minimalist geometry popular in Modernist work.

## **FINISHES OPTION**

Black (BK)

Satin Brass (SBR)

Satin Nickel (SN)

#### **GLASS**

Satin White SW

#### MATERIAL

Steel, Glass