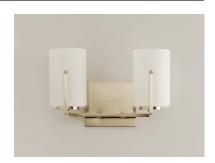

## **PRODUCT DESCRIPTION**

Inspired by the Modernist architect Edward Dart, this collection features straight line frames finished in Satin Brass, Satin Nickel, or Matte Black that support Satin White glass cylinders for a clean and modern look. The frames' ends turn up before the glass in sharp mitered angles emphasizing a minimalist geometry popular in Modernist work.

## **FINISHES OPTION**

Black (BK)

Satin Brass (SBR)

Satin Nickel (SN)

#### **GLASS**

Satin White SW

#### MATERIAL

Steel, Glass