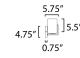

### **MEASUREMENTS**

 DIMENSION
 : 29.75" W x 7.75" H x 5.75" Ext

 BACK PLATE
 : 5.5" W x 4.75" H x 5.5" HCO

 HANGING WEIGHT
 : 4.62 lb