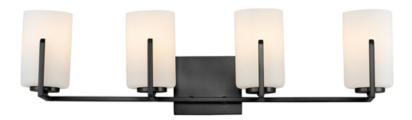

## PRODUCT DESCRIPTION

Inspired by the Modernist architect Edward Dart, this collection features straight line frames finished in Satin Brass, Satin Nickel, or Matte Black that support Satin White glass cylinders for a clean and modern look. The frames' ends turn up before the glass in sharp mitered angles emphasizing a minimalist geometry popular in Modernist work.