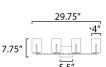

### **MEASUREMENTS**

 DIMENSION
 : 29.75" W x 7.75" H x 5.75" Ext

 BACK PLATE
 : 5.5" W x 4.75" H x 5.5" HCO

 HANGING WEIGHT
 : 4.62 lb