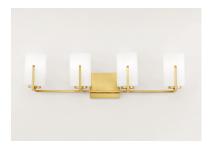

## PRODUCT DESCRIPTION

Inspired by the Modernist architect Edward Dart, this collection features straight line frames finished in Satin Brass, Satin Nickel, or Matte Black that support Satin White glass cylinders for a clean and modern look. The frames' ends turn up before the glass in sharp mitered angles emphasizing a minimalist geometry popular in Modernist work.

## **FINISHES OPTION**

Black (BK)

Satin Brass (SBR)

Satin Nickel (SN)

#### **GLASS**

Satin White SW