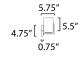

### **MEASUREMENTS**

 DIMENSION
 : 29.75" W x 7.75" H x 5.75" Ext

 BACK PLATE
 : 5.5" W x 4.75" H x 5.5" HCO

 HANGING WEIGHT
 : 4.62 lb