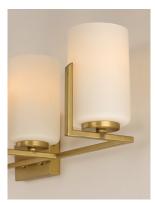

## PRODUCT DESCRIPTION

Inspired by the Modernist architect Edward Dart, this collection features straight line frames finished in Satin Brass, Satin Nickel, or Matte Black that support Satin White glass cylinders for a clean and modern look. The frames' ends turn up before the glass in sharp mitered angles emphasizing a minimalist geometry popular in Modernist work.

#### **GLASS**

Satin White SW

#### MATERIAL

Steel, Glass