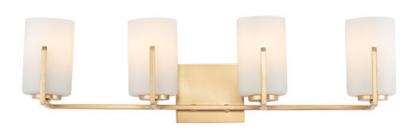

## PRODUCT DESCRIPTION

Inspired by the Modernist architect Edward Dart, this collection features straight line frames finished in Satin Brass, Satin Nickel, or Matte Black that support Satin White glass cylinders for a clean and modern look. The frames' ends turn up before the glass in sharp mitered angles emphasizing a minimalist geometry popular in Modernist work.

## **FINISHES OPTION**

Black (BK)

Satin Brass (SBR)

Satin Nickel (SN)

#### **GLASS**

Satin White SW