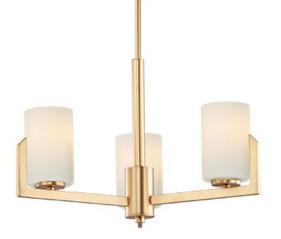

## **PRODUCT DESCRIPTION**

Inspired by the Modernist architect Edward Dart, this collection features straight line frames finished in Satin Brass, Satin Nickel, or Matte Black that support Satin White glass cylinders for a clean and modern look. The frames' ends turn up before the glass in sharp mitered angles emphasizing a minimalist geometry popular in Modernist work.