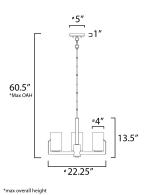

: Y

DIMENSION MAX OAH CANOPY HANGING WEIGHT LAMPING INPUT VOLTAGE

**MEASUREMENTS** 

BULB BULB INCLUDED DIMMABLE : 22.25" L x 22.25" W x 13.5" H : 60.5" OAH : 5" W x 1" H x 5" L : 5.69 lb

: 120V : 60W Incandescent E26 Medium , 180W Total : (Not Included)