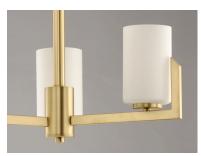

## **PRODUCT DESCRIPTION**

Inspired by the Modernist architect Edward Dart, this collection features straight line frames finished in Satin Brass, Satin Nickel, or Matte Black that support Satin White glass cylinders for a clean and modern look. The frames' ends turn up before the glass in sharp mitered angles emphasizing a minimalist geometry popular in Modernist work.