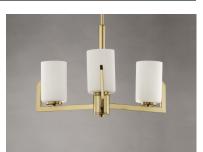

## **PRODUCT DESCRIPTION**

Inspired by the Modernist architect Edward Dart, this collection features straight line frames finished in Satin Brass, Satin Nickel, or Matte Black that support Satin White glass cylinders for a clean and modern look. The frames' ends turn up before the glass in sharp mitered angles emphasizing a minimalist geometry popular in Modernist work.