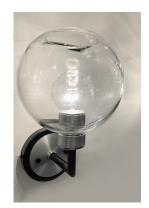

## **PRODUCT DESCRIPTION**

Machined and knurled sockets are finished in Brushed Aluminum which gives stark contrast to the Black round tube frames. Heavy weight Clear hand-blown glass spheres adds scale to this industrial classic.