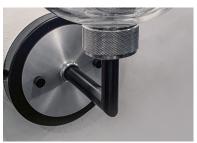

## **PRODUCT DESCRIPTION**

Machined and knurled sockets are finished in Brushed Aluminum which gives stark contrast to the Black round tube frames. Heavy weight Clear hand-blown glass spheres adds scale to this industrial classic.

#### MATERIAL

Steel, Aluminum, Glass