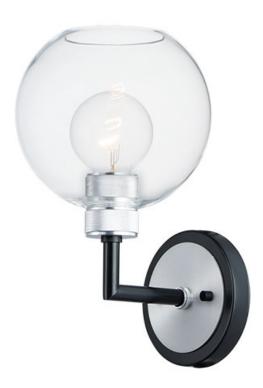

## **PRODUCT DESCRIPTION**

Machined and knurled sockets are finished in Brushed Aluminum which gives stark contrast to the Black round tube frames. Heavy weight Clear hand-blown glass spheres adds scale to this industrial classic.

# **FINISHES OPTION**

Black / Brushed Aluminum (BKAL)

# GLASS

Clear CL

#### MATERIAL

Steel, Aluminum, Glass