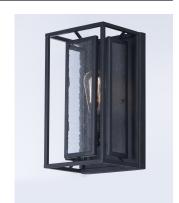

# PRODUCT DESCRIPTION

Geometric metal frames finished in Black support panes of clear Seedy glass, provides for a refined restoration look. Add vintage bulbs (not included) to complete the authentic feel of this design.

## **FINISHES OPTION**

Black (BK)

## **GLASS**

Seedy CD