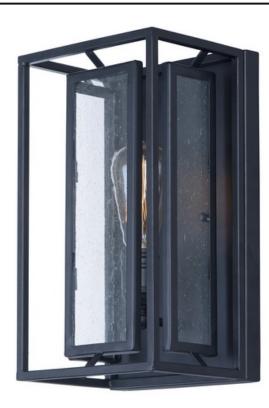

# PRODUCT DESCRIPTION

Geometric metal frames finished in Black support panes of clear Seedy glass, provides for a refined restoration look. Add vintage bulbs (not included) to complete the authentic feel of this design.

## **FINISHES OPTION**

Black (BK)

## **GLASS**

Seedy CD