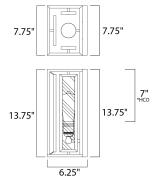

\*height from center of outlet to the top of the fixture

## **MEASUREMENTS**

DIMENSION HANGING WEIGHT

: 1,050 Rated (680 Del.)

: 5" W x 6.25" H x 5" Ext

: 15W LED PCB Integrated , 15W Total

: (Integrated) : Triac CL

: 80+ CRI

: 3000K