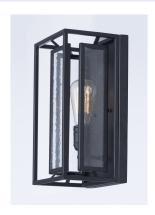

# PRODUCT DESCRIPTION

Geometric metal frames finished in Black support panes of clear Seedy glass, provides for a refined restoration look. Add vintage bulbs (not included) to complete the authentic feel of this design.

## **FINISHES OPTION**

Black (BK)

## **GLASS**

Seedy CD