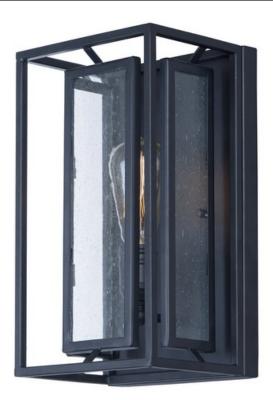

## **PRODUCT DESCRIPTION**

Geometric metal frames finished in Black support panes of clear Seedy glass, provides for a refined restoration look. Add vintage bulbs (not included) to complete the authentic feel of this design.