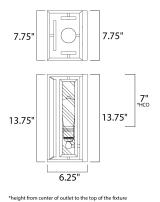

## MEASUREMENTS DIMENSION

MAX OAH HANGING WEIGHT **LAMPING** INPUT VOLTAGE BULB BULB INCLUDED

DIMMABLE

: 7.75" W x 13.75" H x 6.25" Ext : 7.75" W x 13.75" H : 6.34 lb

: 120V : 60W Incandescent E26 Medium , 60W Total : (Included)