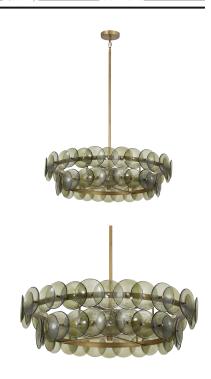

### PRODUCT DESCRIPTION

\*max overall height

Overlapping handmade pressed glass disks mounted on metal frames inspired by Mid-Century Italian design, this collection offers a blend of vintage charm and modern elegance. Choose from Vintage Green glass on a Weathered Brass frame, or Amber glass on a Gunmetal frame, or Textured Clear glass on either frame. The textured glass softens the glare of the bulbs, creating a warm, inviting glow that is enhanced by the colored glass options. Available in both round and linear configurations, these fixtures are ideal for dining tables or living spaces. A coordinating tiered wall sconce completes the collection, providing a cohesive and stylish lighting solution.