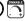

### PRODUCT DESCRIPTION

\*max overall height

Overlapping handmade pressed glass disks mounted on metal frames inspired by Mid-Century Italian design, this collection offers a blend of vintage charm and modern elegance. Choose from Vintage Green glass on a Weathered Brass frame, or Amber glass on a Gunmetal frame, or Textured Clear glass on either frame. The textured glass softens the glare of the bulbs, creating a warm, inviting glow that is enhanced by the colored glass options. Available in both round and linear configurations, these fixtures are ideal for dining tables or living spaces. A coordinating tiered wall sconce completes the collection, providing a cohesive and stylish lighting solution.

# **MEASUREMENTS**

 DIMENSION
 : 32" L x 32" W x 9" H

 MAX OAH
 : 52.25" OAH

 CANOPY
 : 5" W x 1" H x 5" L

 HANGING WEIGHT
 : 56.25 lb

## GLASS

Green Vintage GN