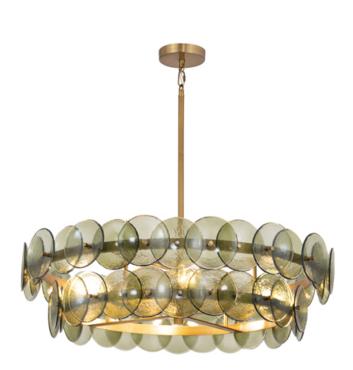

### PRODUCT DESCRIPTION

\*max overall height

Overlapping handmade pressed glass disks mounted on metal frames inspired by Mid-Century Italian design, this collection offers a blend of vintage charm and modern elegance. Choose from Vintage Green glass on a Weathered Brass frame, or Amber glass on a Gunmetal frame, or Textured Clear glass on either frame. The textured glass softens the glare of the bulbs, creating a warm, inviting glow that is enhanced by the colored glass options. Available in both round and linear configurations, these fixtures are ideal for dining tables or living spaces. A coordinating tiered wall sconce completes the collection, providing a cohesive and stylish lighting solution.

## GLASS

Green Vintage GN