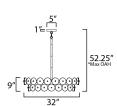

# **MEASUREMENTS**

 DIMENSION
 : 32" L x 32" W x 9" H

 MAX OAH
 : 52.25" OAH

 CANOPY
 : 5" W x 1" H x 5" L

 HANGING WEIGHT
 : 56.25 lb