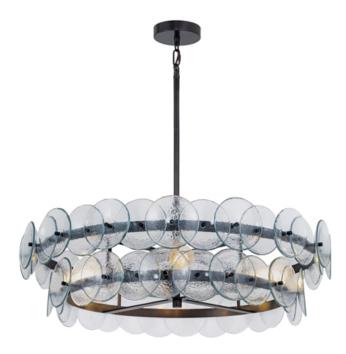

## **PRODUCT DESCRIPTION**

Overlapping handmade pressed glass disks mounted on metal frames inspired by Mid-Century Italian design, this collection offers a blend of vintage charm and modern elegance. Choose from Vintage Green glass on a Weathered Brass frame, or Amber glass on a Gunmetal frame, or Textured Clear glass on either frame. The textured glass softens the glare of the bulbs, creating a warm, inviting glow that is enhanced by the colored glass options. Available in both round and linear configurations, these fixtures are ideal for dining tables or living spaces. A coordinating tiered wall sconce completes the collection, providing a cohesive and stylish lighting solution.

## **FINISHES OPTION**

GLASS Textured Clear TC

MATERIAL Recycled Glass, Steel

RATINGS CULus Dry Location

ADDITIONAL OPERATING TEMPERATURE: -20°C (-4°F), 40°C (104°F)

Always consult a qualified electrician before installing any lighting product.