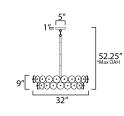

\*max overall height

MEASUREMENTS

DIMENSION MAX OAH CANOPY HANGING WEIGHT LAMPING INPUT VOLTAGE

BULB BULB INCLUDED DIMMABLE : 32" L x 32" W x 9" H : 52.25" OAH : 5" W x 1" H x 5" L : 56.25 lb

: 120V : 60W Incandescent E26 Medium , 360W Total : (Not Included) : Y