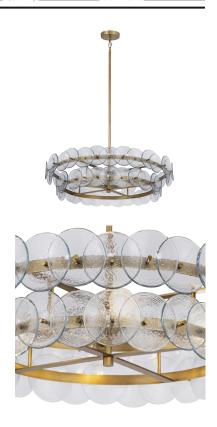

### PRODUCT DESCRIPTION

\*max overall height

Overlapping handmade pressed glass disks mounted on metal frames inspired by Mid-Century Italian design, this collection offers a blend of vintage charm and modern elegance. Choose from Vintage Green glass on a Weathered Brass frame, or Amber glass on a Gunmetal frame, or Textured Clear glass on either frame. The textured glass softens the glare of the bulbs, creating a warm, inviting glow that is enhanced by the colored glass options. Available in both round and linear configurations, these fixtures are ideal for dining tables or living spaces. A coordinating tiered wall sconce completes the collection, providing a cohesive and stylish lighting solution.

# FINISHES OPTION

G

Gunmetal (GM)

Weathered Brass (WBR)

## GLASS

Textured Clear TC