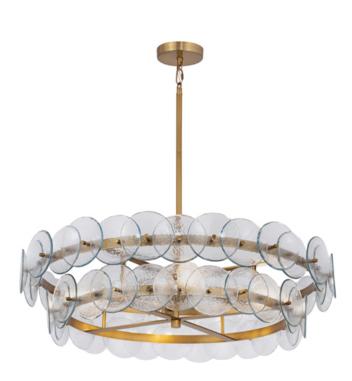

### PRODUCT DESCRIPTION

\*max overall height

Overlapping handmade pressed glass disks mounted on metal frames inspired by Mid-Century Italian design, this collection offers a blend of vintage charm and modern elegance. Choose from Vintage Green glass on a Weathered Brass frame, or Amber glass on a Gunmetal frame, or Textured Clear glass on either frame. The textured glass softens the glare of the bulbs, creating a warm, inviting glow that is enhanced by the colored glass options. Available in both round and linear configurations, these fixtures are ideal for dining tables or living spaces. A coordinating tiered wall sconce completes the collection, providing a cohesive and stylish lighting solution.

## GLASS

Textured Clear TC