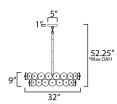

# **MEASUREMENTS**

 DIMENSION
 : 32" L x 32" W x 9" H

 MAX OAH
 : 52.25" OAH

 CANOPY
 : 5" W x 1" H x 5" L

 HANGING WEIGHT
 : 56.25 lb