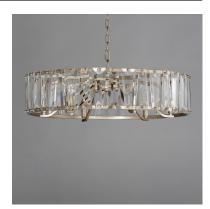

### **PRODUCT DESCRIPTION**

Boldly beveled tapered glass panels are arranged around a metal frame finished in either Black or elegant Golden Silver. Evocative of an earlier era, the glitz and glamor of the Odeon collection is a timeless choice for your interiors. Transform the look with the coordinating Fandelight option that integrates Wifi-enabled functions to operate the fan and lighting.

## **FINISHES OPTION**

Black (BK)

Golden Silver (GS)

# GLASS

Beveled Crystal BC

#### MATERIAL

Steel,Crystal