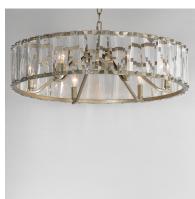

### **PRODUCT DESCRIPTION**

Boldly beveled tapered glass panels are arranged around a metal frame finished in either Black or elegant Golden Silver. Evocative of an earlier era, the glitz and glamor of the Odeon collection is a timeless choice for your interiors. Transform the look with the coordinating Fandelight option that integrates Wifi-enabled functions to operate the fan and lighting.

## **FINISHES OPTION**

Black (BK)

Golden Silver (GS)

# GLASS

Beveled Crystal BC

#### MATERIAL

Steel,Crystal