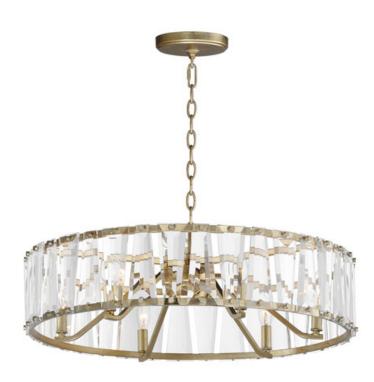

### **PRODUCT DESCRIPTION**

Boldly beveled tapered glass panels are arranged around a metal frame finished in either Black or elegant Golden Silver. Evocative of an earlier era, the glitz and glamor of the Odeon collection is a timeless choice for your interiors. Transform the look with the coordinating Fandelight option that integrates Wifi-enabled functions to operate the fan and lighting.

## **FINISHES OPTION**

Black (BK)

Golden Silver (GS)

# GLASS

Beveled Crystal BC

#### MATERIAL

Steel,Crystal