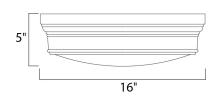

# **PRODUCT DESCRIPTION**

Arched channels of metal finished in your choice of Natural Aged Brass or Polished Nickel, form this minimalistic approach to traditional lighting. Oatmeal fabric shades adorn the top of metal candle covers that give this collection a tailored look.



#### **MEASUREMENTS**

DIMENSION HANGING WEIGHT

### LAMPING

INPUT VOLTAGE BULB

**BULB INCLUDED** 

DIMMABLE

: 120V

: 6.6 lb

: 40W Incandescent E26 Medium, 120W Total

: (Not Included)

: 16" L x 16" W x 5" H

: Yes

# **FINISHES OPTION**



Natural Aged Brass (NAB)

# **GLASS**

Satin White SW

## MATERIAL

Steel, Glass

## **RATINGS**

cETLus Dry Location



**ADDITIONAL** 

# OPERATING TEMPERATURE: -20°C (-4°F), 40°C (104°F)

Always consult a qualified electrician before installing any lighting product.

| Job Name: | Job Type: |
|-----------|-----------|
| Quantity: | Comments  |