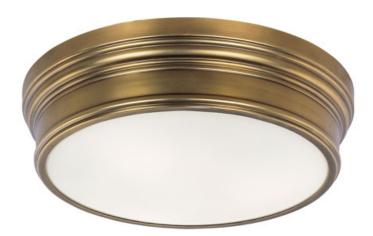

# **PRODUCT DESCRIPTION**

Arched channels of metal finished in your choice of Natural Aged Brass or Polished Nickel, form this minimalistic approach to traditional lighting. Oatmeal fabric shades adorn the top of metal candle covers that give this collection a tailored look.

# **FINISHES OPTION**

Natural Aged Brass (NAB)

# **GLASS**

Satin White SW

## MATERIAL

Steel, Glass