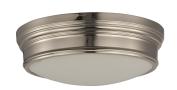

# **PRODUCT DESCRIPTION**

Arched channels of metal finished in your choice of Natural Aged Brass or Polished Nickel, form this minimalistic approach to traditional lighting. Oatmeal fabric shades adorn the top of metal candle covers that give this collection a tailored look.

# **FINISHES OPTION**

Natural Aged Brass (NAB)