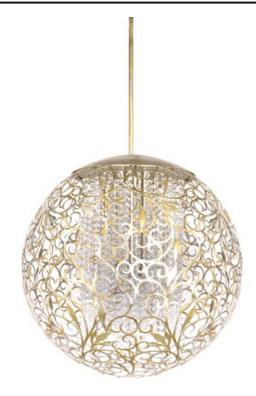

# PRODUCT DESCRIPTION

The Arabesque collection's intricate patterns are formed in metal and finished in Golden Silver. Strands of crystal beads add sparkle as they shimmer through the Xenon lamps. Unique oval-shaped pendants add a touch of class to any room.