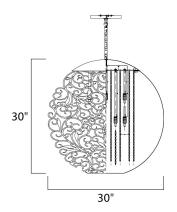

## **MEASUREMENTS**

DIMENSION MAX OAH HANGING WEIGHT

LAMPING

INPUT VOLTAGE BULB

**BULB INCLUDED** DIMMABLE

: 30" L x 30" W x 30" H

: 74" OAH : 21.43 lb

: 120V