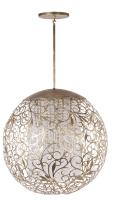

# PRODUCT DESCRIPTION

The Arabesque collection's intricate patterns are formed in metal and finished in Golden Silver. Strands of crystal beads add sparkle as they shimmer through the Xenon lamps. Unique oval-shaped pendants add a touch of class to any room.

### **FINISHES OPTION**

Golden Silver (GS)