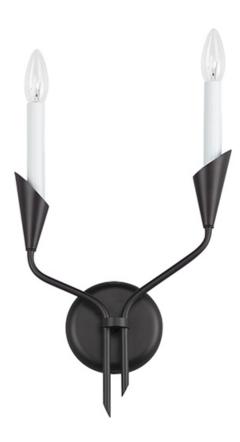

### **PRODUCT DESCRIPTION**

An arrangement that features Black tubing bouqueted at a point with biotic bobeches that contain elongated white candle covers. The organic form of this collection brings visual interest to the collector that is constructed of irregular stem lengths. The tailored composition of the look with its formal black and white finishes is elevated by its reference to nature. Added designer detail perfectly suited for any interior space. An accompanying ADA compliant wall sconce presents a unique option for corridor applications.

### **MEASUREMENTS**

DIMENSION : 11" W x 17" H x 2.5" Ext MAX OAH : 4.75" W x 0.75" H

HANGING WEIGHT : 4.41 lb

LAMPING

INPUT VOLTAGE · 120V

BULB : 40W Incandescent E12 Candelabra, 80W Total

**BULB INCLUDED** : (Not Included)