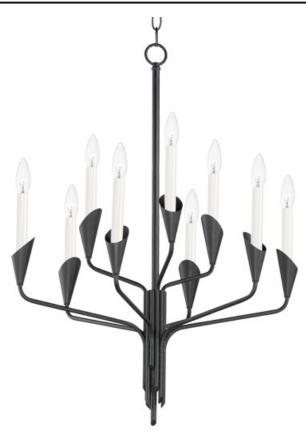

### **PRODUCT DESCRIPTION**

An arrangement that features Black tubing bouqueted at a point with biotic bobeches that contain elongated white candle covers. The organic form of this collection brings visual interest to the collector that is constructed of irregular stem lengths. The tailored composition of the look with its formal black and white finishes is elevated by its reference to nature. Added designer detail perfectly suited for any interior space. An accompanying ADA compliant wall sconce presents a unique option for corridor applications.

# **MEASUREMENTS**

DIMENSION : 24" L x 24.5" W x 31" H
MAX OAH : 104.75" OAH

CANOPY : 5" W x 0.7" H x 5" L

HANGING WEIGHT : 18.74 lb

## LAMPING

INPUT VOLTAGE : 120V

BULB : 40W Incandescent E12 Candelabra , 360W Total

BULB INCLUDED : (Not Included)

DIMMABLE : Y

# MATERIAL

Steel