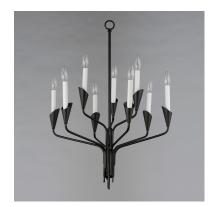

### **PRODUCT DESCRIPTION**

An arrangement that features Black tubing bouqueted at a point with biotic bobeches that contain elongated white candle covers. The organic form of this collection brings visual interest to the collector that is constructed of irregular stem lengths. The tailored composition of the look with its formal black and white finishes is elevated by its reference to nature. Added designer detail perfectly suited for any interior space. An accompanying ADA compliant wall sconce presents a unique option for corridor applications.

# **MEASUREMENTS**

DIMENSION : 24" L x 24.5" W x 31" H
MAX OAH : 104.75" OAH

CANOPY : 5" W x 0.7" H x 5" L

HANGING WEIGHT : 18.74 lb

## LAMPING

INPUT VOLTAGE : 120V

BULB : 40W Incandescent E12 Candelabra , 360W Total

BULB INCLUDED : (Not Included)

DIMMABLE : Y

# MATERIAL

Steel