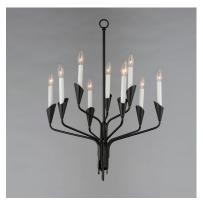

### **PRODUCT DESCRIPTION**

An arrangement that features Black tubing bouqueted at a point with biotic bobeches that contain elongated white candle covers. The organic form of this collection brings visual interest to the collector that is constructed of irregular stem lengths. The tailored composition of the look with its formal black and white finishes is elevated by its reference to nature. Added designer detail perfectly suited for any interior space. An accompanying ADA compliant wall sconce presents a unique option for corridor applications.

# **MEASUREMENTS**

DIMENSION : 24" L x 24.5" W x 31" H
MAX OAH : 104.75" OAH

CANOPY : 5" W x 0.7" H x 5" L

HANGING WEIGHT : 18.74 lb

## LAMPING

INPUT VOLTAGE : 120V

BULB : 40W Incandescent E12 Candelabra , 360W Total

BULB INCLUDED : (Not Included)

DIMMABLE : Y

# MATERIAL

Steel