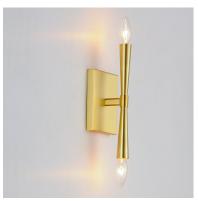

## **PRODUCT DESCRIPTION**

Civic styling using straight rectilinear channels radiating from a central connector. The light sources flare out both up and down with tapered candle covers creating a form evocative of a classic torch. Available in matte Black, Satin Brass, and Satin Nickel, this is a transitional look suited to a variety of architectural stylings.

## **MEASUREMENTS**

DIMENSION : 4.75" W x 11.75" H x 3" Ext MAX OAH : 4.75" W x 6.25" H

HANGING WEIGHT : 1.76 lb

# **FINISHES OPTION**

Black (BK)

Satin Brass (SBR)

Satin Nickel (SN)