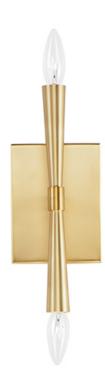

## **PRODUCT DESCRIPTION**

Civic styling using straight rectilinear channels radiating from a central connector. The light sources flare out both up and down with tapered candle covers creating a form evocative of a classic torch. Available in matte Black, Satin Brass, and Satin Nickel, this is a transitional look suited to a variety of architectural stylings.

## **MEASUREMENTS**

DIMENSION : 4.75" W x 11.75" H x 3" Ext MAX OAH : 4.75" W x 6.25" H

HANGING WEIGHT : 1.76 lb

# **FINISHES OPTION**

Black (BK)

Satin Brass (SBR)

Satin Nickel (SN)