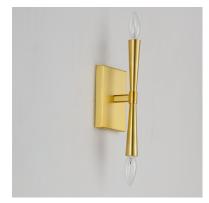

## **PRODUCT DESCRIPTION**

Civic styling using straight rectilinear channels radiating from a central connector. The light sources flare out both up and down with tapered candle covers creating a form evocative of a classic torch. Available in matte Black, Satin Brass, and Satin Nickel, this is a transitional look suited to a variety of architectural stylings.

## **MEASUREMENTS**

DIMENSION : 4.75" W x 11.75" H x 3" Ext MAX OAH : 4.75" W x 6.25" H

HANGING WEIGHT : 1.76 lb

# **FINISHES OPTION**

Black (BK)

Satin Brass (SBR)

Satin Nickel (SN)