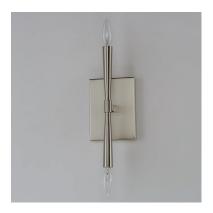

# PRODUCT DESCRIPTION

Civic styling using straight rectilinear channels radiating from a central connector. The light sources flare out both up and down with tapered candle covers creating a form evocative of a classic torch. Available in matte Black, Satin Brass, and Satin Nickel, this is a transitional look suited to a variety of architectural stylings.

## **FINISHES OPTION**

Black (BK)

Satin Brass (SBR)

Satin Nickel (SN)