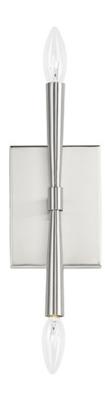

# PRODUCT DESCRIPTION

Civic styling using straight rectilinear channels radiating from a central connector. The light sources flare out both up and down with tapered candle covers creating a form evocative of a classic torch. Available in matte Black, Satin Brass, and Satin Nickel, this is a transitional look suited to a variety of architectural stylings.

## **FINISHES OPTION**

Black (BK)

Satin Brass (SBR)

Satin Nickel (SN)