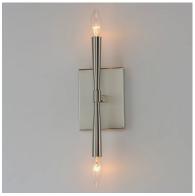

# PRODUCT DESCRIPTION

Civic styling using straight rectilinear channels radiating from a central connector. The light sources flare out both up and down with tapered candle covers creating a form evocative of a classic torch. Available in matte Black, Satin Brass, and Satin Nickel, this is a transitional look suited to a variety of architectural stylings.

### LAMPING

INPUT VOLTAGE : 120V

BULB : 40W Incandescent E12 Candelabra , 80W Total

BULB INCLUDED : (Not Included)

DIMMABLE : Y

LIGHTING\_DIRECTION : Up/Down