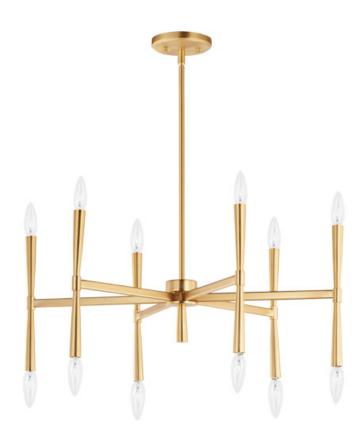

### **PRODUCT DESCRIPTION**

Civic styling using straight rectilinear channels radiating from a central connector. The light sources flare out both up and down with tapered candle covers creating a form evocative of a classic torch. Available in matte Black, Satin Brass, and Satin Nickel, this is a transitional look suited to a variety of architectural stylings.

# **MEASUREMENTS**

DIMENSION : 29.25" L x 29.25" W x 11.75" H

MAX OAH : 50.75" OAH CANOPY : 5" W x 0.75" H x 5" L

HANGING WEIGHT : 14.11 lb

# **FINISHES OPTION**

Black (BK)

Satin Brass (SBR)

Satin Nickel (SN)