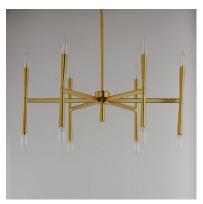

### **PRODUCT DESCRIPTION**

Civic styling using straight rectilinear channels radiating from a central connector. The light sources flare out both up and down with tapered candle covers creating a form evocative of a classic torch. Available in matte Black, Satin Brass, and Satin Nickel, this is a transitional look suited to a variety of architectural stylings.

# **MEASUREMENTS**

DIMENSION : 29.25" L x 29.25" W x 11.75" H

MAX OAH : 50.75" OAH CANOPY : 5" W x 0.75" H x 5" L

HANGING WEIGHT : 14.11 lb

# **FINISHES OPTION**

Black (BK)

Satin Brass (SBR)

Satin Nickel (SN)