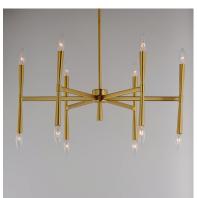

### **PRODUCT DESCRIPTION**

Civic styling using straight rectilinear channels radiating from a central connector. The light sources flare out both up and down with tapered candle covers creating a form evocative of a classic torch. Available in matte Black, Satin Brass, and Satin Nickel, this is a transitional look suited to a variety of architectural stylings.

# **MEASUREMENTS**

DIMENSION : 29.25" L x 29.25" W x 11.75" H

MAX OAH : 50.75" OAH CANOPY : 5" W x 0.75" H x 5" L

HANGING WEIGHT : 14.11 lb

# **FINISHES OPTION**

Black (BK)

Satin Brass (SBR)

Satin Nickel (SN)