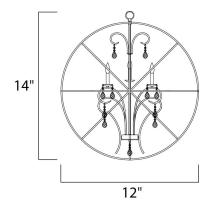

### **MEASUREMENTS**

DIMENSION
MAX OAH
CANOPY

HANGING WEIGHT

# LAMPING

INPUT VOLTAGE BULB BULB INCLUDED DIMMABLE : 12" L x 12" W x 14" H

: 50" OAH

: 5" W x 1" H x 5" L

: 4.58 lb

: 120V

: 60W Incandescent E12 Candelabra , 180W Total

: (Not Included)