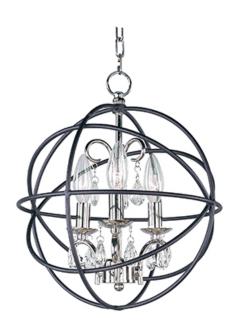

### PRODUCT DESCRIPTION

A spherical frame of metal surround a simple line chandelier draped in crystal for a transitional style that fits any interior design. Orbit is available in 2 sizes and 2 finishes, Oil Rubbed Bronze with Cognac crystal and a combo finish of Anthracite and Polished Nickel with Clear crystal.