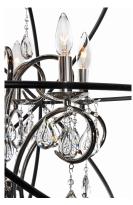

### PRODUCT DESCRIPTION

A spherical frame of metal surround a simple line chandelier draped in crystal for a transitional style that fits any interior design. Orbit is available in 2 sizes and 2 finishes, Oil Rubbed Bronze with Cognac crystal and a combo finish of Anthracite and Polished Nickel with Clear crystal.