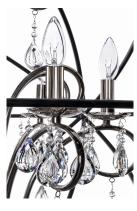

### PRODUCT DESCRIPTION

A spherical frame of metal surround a simple line chandelier draped in crystal for a transitional style that fits any interior design. Orbit is available in 2 sizes and 2 finishes, Oil Rubbed Bronze with Cognac crystal and a combo finish of Anthracite and Polished Nickel with Clear crystal.