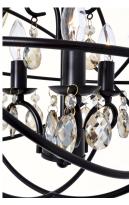

## PRODUCT DESCRIPTION

A spherical frame of metal surround a simple line chandelier draped in crystal for a transitional style that fits any interior design. Orbit is available in 2 sizes and 2 finishes, Oil Rubbed Bronze with Cognac crystal and a combo finish of Anthracite and Polished Nickel with Clear crystal.

# MATERIAL

Steel, Crystal