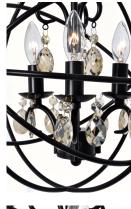

## PRODUCT DESCRIPTION

A spherical frame of metal surround a simple line chandelier draped in crystal for a transitional style that fits any interior design. Orbit is available in 2 sizes and 2 finishes, Oil Rubbed Bronze with Cognac crystal and a combo finish of Anthracite and Polished Nickel with Clear crystal.

## **FINISHES OPTION**

Anthracite / Polished Nickel (ARPN)

(ARPIN

Oil Rubbed Bronze (OI)