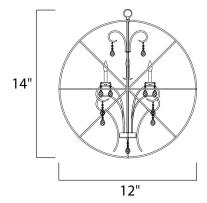

#### **MEASUREMENTS**

DIMENSION MAX OAH CANOPY HANGING WEIGHT

LAMPING

INPUT VOLTAGE BULB BULB INCLUDED

DIMMABLE

: 12" L x 12" W x 14" H

: 50" OAH

: 5" W x 1" H x 5" L