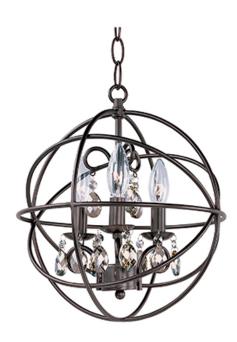

## PRODUCT DESCRIPTION

A spherical frame of metal surround a simple line chandelier draped in crystal for a transitional style that fits any interior design. Orbit is available in 2 sizes and 2 finishes, Oil Rubbed Bronze with Cognac crystal and a combo finish of Anthracite and Polished Nickel with Clear crystal.

## **FINISHES OPTION**

Anthracite / Polished Nickel (ARPN)

(ARPIN

Oil Rubbed Bronze (OI)