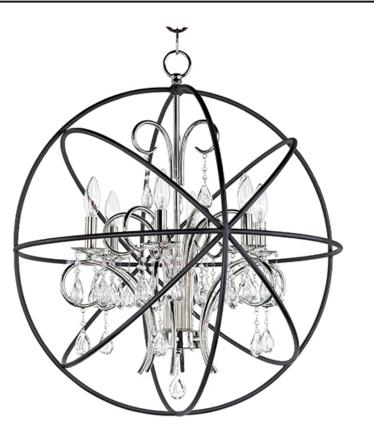

## **PRODUCT DESCRIPTION**

A spherical frame of metal surround a simple line chandelier draped in crystal for a transitional style that fits any interior design. Orbit is available in 2 sizes and 2 finishes, Oil Rubbed Bronze with Cognac crystal and a combo finish of Anthracite and Polished Nickel with Clear crystal.