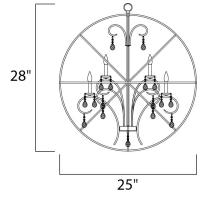

# MEASUREMENTS

DIMENSION MAX OAH CANOPY HANGING WEIGHT

## LAMPING INPUT VOLTAGE

BULB BULB INCLUDED DIMMABLE : 25" L x 25" W x 28" H : 64" OAH : 5" W x 1" H x 5" L : 16.5 lb

: 120V

- : 60W Incandescent E12 Candelabra , 360W Total
- : (Not Included)
- : Yes