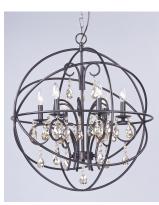

### PRODUCT DESCRIPTION

A spherical frame of metal surround a simple line chandelier draped in crystal for a transitional style that fits any interior design. Orbit is available in 2 sizes and 2 finishes, Oil Rubbed Bronze with Cognac crystal and a combo finish of Anthracite and Polished Nickel with Clear crystal.

# **FINISHES OPTION**

Anthracite / Polished Nickel (ARPN)

Oil Rubbed Bronze (OI)

## MATERIAL

Steel, Crystal