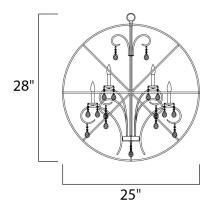

### **MEASUREMENTS**

DIMENSION MAX OAH CANOPY HANGING WEIGHT

### **LAMPING**

INPUT VOLTAGE BULB BULB INCLUDED DIMMABLE : 25" L x 25" W x 28" H

: 64" OAH

: 5" W x 1" H x 5" L

: 16.5 lb

: 120V

: 60W Incandescent E12 Candelabra , 360W Total

: (Not Included)