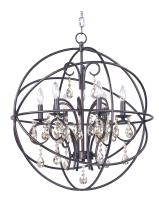

### PRODUCT DESCRIPTION

A spherical frame of metal surround a simple line chandelier draped in crystal for a transitional style that fits any interior design. Orbit is available in 2 sizes and 2 finishes, Oil Rubbed Bronze with Cognac crystal and a combo finish of Anthracite and Polished Nickel with Clear crystal.

# **FINISHES OPTION**

Anthracite / Polished Nickel (ARPN)

Oil Rubbed Bronze (OI)

## MATERIAL

Steel, Crystal