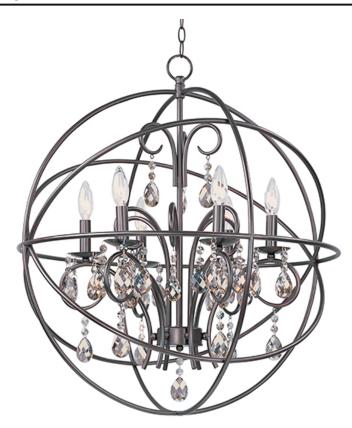

### PRODUCT DESCRIPTION

A spherical frame of metal surround a simple line chandelier draped in crystal for a transitional style that fits any interior design. Orbit is available in 2 sizes and 2 finishes, Oil Rubbed Bronze with Cognac crystal and a combo finish of Anthracite and Polished Nickel with Clear crystal.

# **FINISHES OPTION**

Anthracite / Polished Nickel (ARPN)

Oil Rubbed Bronze (OI)

## MATERIAL

Steel, Crystal