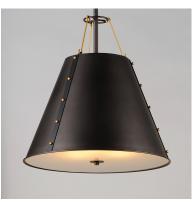

### **PRODUCT DESCRIPTION**

Elevate the industrial with meticulously crafted metal spun shades in Oil Rubbed Bronze with Antique Brass rivet details on matte black straps and brass hook suspension system. Light emits from both the top and bottom of the pendants as well as reveals spaced along the band on the flush mount. The large 3-Light pendant includes a frosted glass diffuser that conceals the light cluster within and evenly diffuses the light below.

# **FINISHES OPTION**

Oil Rubbed Bronze / Antique Brass (OIAB)