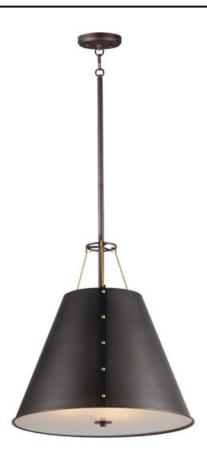

### **PRODUCT DESCRIPTION**

Elevate the industrial with meticulously crafted metal spun shades in Oil Rubbed Bronze with Antique Brass rivet details on matte black straps and brass hook suspension system. Light emits from both the top and bottom of the pendants as well as reveals spaced along the band on the flush mount. The large 3-Light pendant includes a frosted glass diffuser that conceals the light cluster within and evenly diffuses the light below.

#### **MEASUREMENTS**

DIMENSION : 20" L x 20" W x 21.75" H

MAX OAH : 68.5" OAH CANOPY : 5" W x 0.75" H x 5" L

HANGING WEIGHT : 13.86 lb

# **FINISHES OPTION**

Oil Rubbed Bronze / Antique Brass (OIAB)