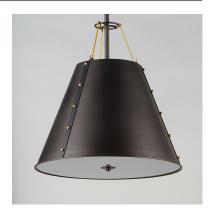

### **PRODUCT DESCRIPTION**

Elevate the industrial with meticulously crafted metal spun shades in Oil Rubbed Bronze with Antique Brass rivet details on matte black straps and brass hook suspension system. Light emits from both the top and bottom of the pendants as well as reveals spaced along the band on the flush mount. The large 3-Light pendant includes a frosted glass diffuser that conceals the light cluster within and evenly diffuses the light below.

# **FINISHES OPTION**

Oil Rubbed Bronze / Antique Brass (OIAB)