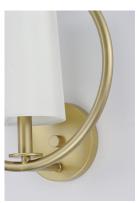

# PRODUCT DESCRIPTION

Heavy gauge rings are painted in Natural Aged Brass for a traditional approach to contemporary design. Nested in the center of each ring is a tall profile Off White fabric shade which casts soft light into the room and projects ample light to the surface below.

## MATERIAL

Steel, Fabric