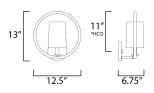

#### **MEASUREMENTS**

DIMENSION : 12.5" W x 13" H x 6.75" Ext MAX OAH : 5" W x 0.75" H HANGING WEIGHT : 1.54 lb

**LAMPING** 

INPUT VOLTAGE :120V **BULB** 

: 60W Incandescent E12 Candelabra , 60W Total **BULB INCLUDED** : (Not Included)