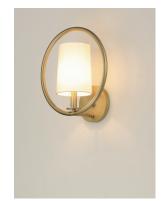

# PRODUCT DESCRIPTION

Heavy gauge rings are painted in Natural Aged Brass for a traditional approach to contemporary design. Nested in the center of each ring is a tall profile Off White fabric shade which casts soft light into the room and projects ample light to the surface below.

DIMMABLE : Yes LIGHTING\_DIRECTION :Up

\*height from center of outlet to the top of the fixture