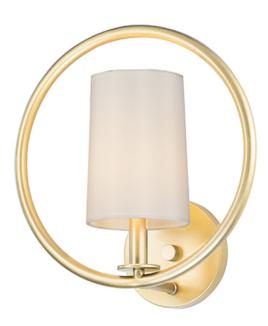

# PRODUCT DESCRIPTION

Heavy gauge rings are painted in Natural Aged Brass for a traditional approach to contemporary design. Nested in the center of each ring is a tall profile Off White fabric shade which casts soft light into the room and projects ample light to the surface below.

## MATERIAL

Steel, Fabric