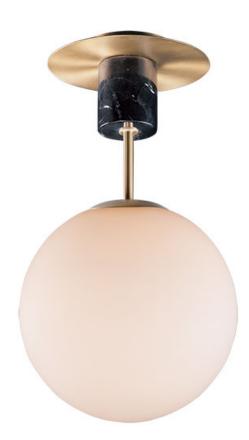

## PRODUCT DESCRIPTION

Inspired by both Mid Century Modern and Scandinavian Contemporary this collection spans a large breadth of today's interior design. Straight tubing finished in Satin Brass supports hand blown Satin White cased glass globes. Black accents of metal and Black marble add dramatic detail and upscale appeal.

### FINISHES OPTION

Satin Brass / Black (SBRBK)

### **GLASS**

Satin White SW

#### MATERIAL

Steel, Marble, Opal Glass