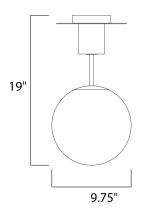

#### **MEASUREMENTS**

DIMENSION : 9.75" W x 19" H MAX OAH : 25" OAH CANOPY : 6.29" W x 1" H x 6.29" L

HANGING WEIGHT : 6.61 lb

**LAMPING** 

INPUT VOLTAGE **BULB** 

: 60W Incandescent E26 Medium, 60W Total

: 120V