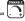

## PRODUCT DESCRIPTION

Inspired by both Mid Century Modern and Scandinavian Contemporary this collection spans a large breadth of today's interior design. Straight tubing finished in Satin Brass supports hand blown Satin White cased glass globes. Black accents of metal and Black marble add dramatic detail and upscale appeal.

### **MEASUREMENTS**

 DIMENSION
 : 11.75" W x 21.5" H

 MAX OAH
 : 118" OAH

 CANOPY
 : 4.72" W x 1" H x 4.72" L

 HANGING WEIGHT
 : 4.41 lb

### **FINISHES OPTION**

Satin Brass / Black (SBRBK)

## GLASS

Satin White SW

# MATERIAL

Steel, Opal Glass