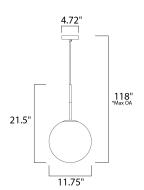

\*max overall height

### **MEASUREMENTS**

 DIMENSION
 : 11.75" W x 21.5" H

 MAX OAH
 : 118" OAH

 CANOPY
 : 4.72" W x 1" H x 4.72" L

 HANGING WEIGHT
 : 4.41 lb