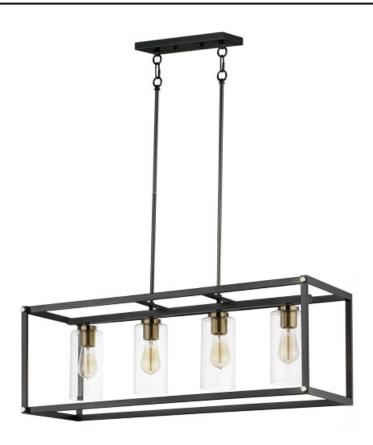

## **PRODUCT DESCRIPTION**

A simple and transitional offering of Matte Black and accented with Antique Brass pairs well with other like-finish lighting and hardware throughout your home. An element of Clear glass diffusers adds refinement completing this classic styling.

#### **MEASUREMENTS**

DIMENSION : 36" L x 12.5" W x 12.5" H

MAX OAH : 59.75" OAH

CANOPY : 4.75" W x 1" H x 11.75" L

HANGING WEIGHT : 15.65 lb

#### LAMPING

INPUT VOLTAGE : 120V

BULB : 60W Incandescent E26 Medium, 240W Total

BULB INCLUDED : (Not Included)

DIMMABLE : Y

# **FINISHES OPTION**

Black / Antique Brass (BKAB)

# MATERIAL

Steel+Glass