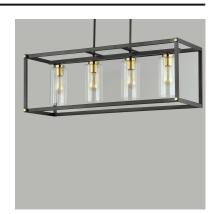

## **PRODUCT DESCRIPTION**

A simple and transitional offering of Matte Black and accented with Antique Brass pairs well with other like-finish lighting and hardware throughout your home. An element of Clear glass diffusers adds refinement completing this classic styling.

#### **MEASUREMENTS**

DIMENSION : 36" L x 12.5" W x 12.5" H

MAX OAH : 59.75" OAH

CANOPY : 4.75" W x 1" H x 11.75" L

HANGING WEIGHT : 15.65 lb

#### LAMPING

INPUT VOLTAGE : 120V

BULB : 60W Incandescent E26 Medium, 240W Total

BULB INCLUDED : (Not Included)

DIMMABLE : Y

# **FINISHES OPTION**

Black / Antique Brass (BKAB)

# MATERIAL

Steel+Glass