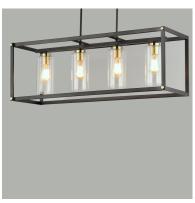

## **PRODUCT DESCRIPTION**

A simple and transitional offering of Matte Black and accented with Antique Brass pairs well with other like-finish lighting and hardware throughout your home. An element of Clear glass diffusers adds refinement completing this classic styling.

#### **MEASUREMENTS**

DIMENSION : 36" L x 12.5" W x 12.5" H

MAX OAH : 59.75" OAH

CANOPY : 4.75" W x 1" H x 11.75" L

HANGING WEIGHT : 15.65 lb

#### LAMPING

INPUT VOLTAGE : 120V

BULB : 60W Incandescent E26 Medium, 240W Total

BULB INCLUDED : (Not Included)

DIMMABLE : Y

# **FINISHES OPTION**

Black / Antique Brass (BKAB)

# MATERIAL

Steel+Glass