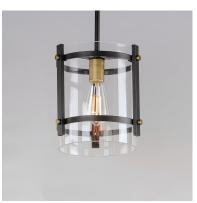

# PRODUCT DESCRIPTION

A simple and transitional offering of Matte Black and accented with Antique Brass pairs well with other like-finish lighting and hardware throughout your home. An element of Clear glass diffusers adds refinement completing this classic styling.

# FINISHES OPTION

Black / Antique Brass (BKAB)

# MATERIAL

Steel+Glass