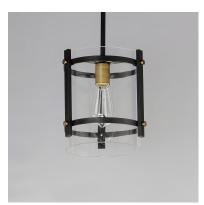

# PRODUCT DESCRIPTION

A simple and transitional offering of Matte Black and accented with Antique Brass pairs well with other like-finish lighting and hardware throughout your home. An element of Clear glass diffusers adds refinement completing this classic styling.

# FINISHES OPTION

Black / Antique Brass (BKAB)

# MATERIAL

Steel+Glass