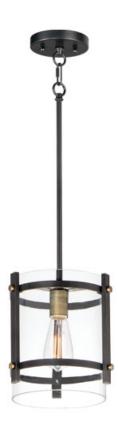

# PRODUCT DESCRIPTION

A simple and transitional offering of Matte Black and accented with Antique Brass pairs well with other like-finish lighting and hardware throughout your home. An element of Clear glass diffusers adds refinement completing this classic styling.

# 10" 5" 56.25" Max OAH 9.5"

## **MEASUREMENTS**

DIMENSION : 9.5" L x 9.5" W x 10" H

MAX OAH : 56.25" OAH

CANOPY : 5" W x 1" H x 5" L

HANGING WEIGHT : 4.4 lb

# FINISHES OPTION

Black / Antique Brass (BKAB)

# MATERIAL

Steel+Glass