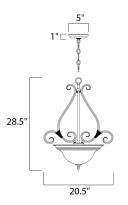

## **MEASUREMENTS**

DIMENSION CANOPY HANGING WEIGHT

LAMPING

INPUT VOLTAGE BULB

**BULB INCLUDED** DIMMABLE

: 21.5" L x 21.5" W x 28.75" H

: 5" W x 1" H x 5" L

: 9.46 lb