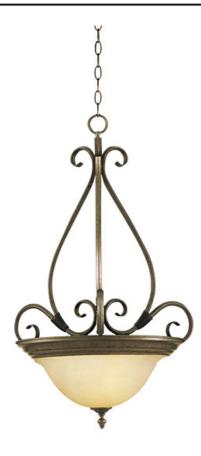

# PRODUCT DESCRIPTION

Simple, elegant designs offered in a variety of our most popular finishes. Choose from Acorn, Country Stone, Pewter and Kentucky Bronze. Glass options are Marble and Wilshire.

### **FINISHES OPTION**

Kentucky Bronze (KB)

## **GLASS**

Wilshire WS