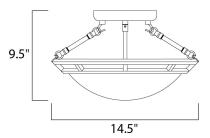

# **MEASUREMENTS**

DIMENSION HANGING WEIGHT

## LAMPING

INPUT VOLTAGE BULB **BULB INCLUDED** DIMMABLE

: 14.5" L x 14.5" W x 9.5" H : 7.05 lb

: 120V

: 60W Incandescent E26 Medium , 180W Total

: (Not Included)

: Yes