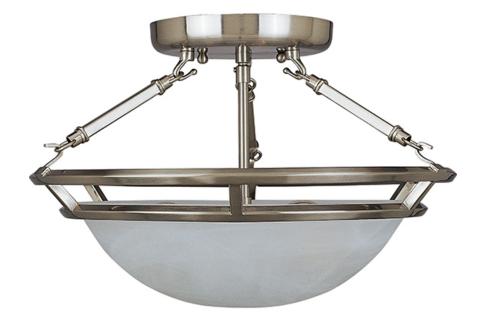

# **PRODUCT DESCRIPTION**

Clean lines are simply stated in this collection. Offered in Marble glass with your choice of Bronze or Pewter finishes.

# **GLASS**

Marble MR