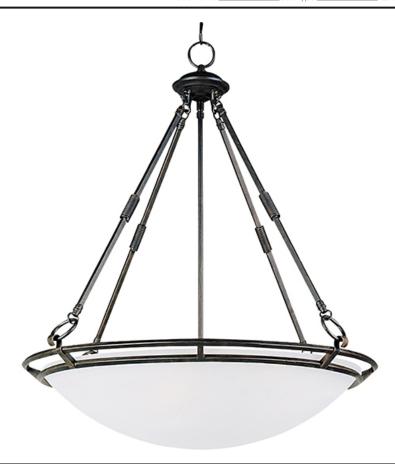

# PRODUCT DESCRIPTION

Clean lines are simply stated in this collection. Offered in Marble glass with your choice of Bronze or Pewter finishes.

## GLASS

Marble MR

#### MATERIAL

Steel