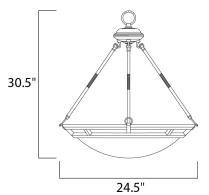

### **MEASUREMENTS**

DIMENSION HANGING WEIGHT

## LAMPING

INPUT VOLTAGE BULB

BULB INCLUDED DIMMABLE

: 24.5" L x 24.5" W x 29.5" H

: 11.84 lb

: 120V

: 60W Incandescent E26 Medium, 300W Total

: (Not Included)