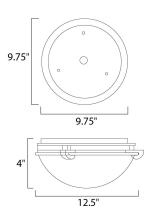

#### **MEASUREMENTS**

DIMENSION : 12.5" L x 12.5" W x 4" H HANGING WEIGHT : 2.82 lb