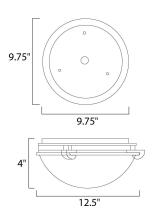

#### **MEASUREMENTS**

DIMENSION : 12.5" L x 12.5" W x 4" H HANGING WEIGHT : 2.82 lb