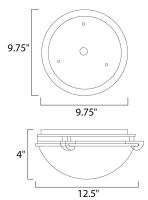

MEASUREMENTS DIMENSION HANGING WEIGHT

## LAMPING INPUT VOLTAGE BULB BULB INCLUDED DIMMABLE

: 12.5" L x 12.5" W x 4" H : 2.82 lb

: 120V : 60W Incandescent E26 Medium , 120W Total : (Not Included) : Yes