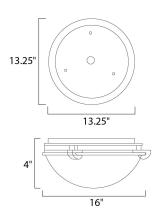

## **MEASUREMENTS**

 DIMENSION
 : 16" L x 16" W x 4" H

 MAX OAH
 : 13.25" W x 13.25" H

 HANGING WEIGHT
 : 4.96 lb