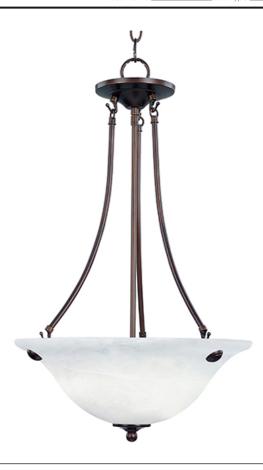

# PRODUCT DESCRIPTION

Maxim Lighting's commitment to both the residential lighting and the home building industries will assure you a product line focused on your basic lighting needs. With the Malaga collection you will find quality lighting that is well designed, well priced and readily available.

### **FINISHES OPTION**

Oil Rubbed Bronze (OI)

Satin Nickel (SN)

## **GLASS**

Marble MR

#### MATERIAL

Glass, Steel