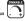

# PRODUCT DESCRIPTION

Maxim Lighting's commitment to both the residential lighting and the home building industries will assure you a product line focused on your basic lighting needs. With the Malaga collection you will find quality lighting that is well designed, well priced and readily available.

#### **MEASUREMENTS**

DIMENSION : 16" L x 16" W x 24.5" H HANGING WEIGHT : 6.17 lb

### **FINISHES OPTION**

Oil Rubbed Bronze (OI)

Satin Nickel (SN)

## **GLASS**

Marble MR