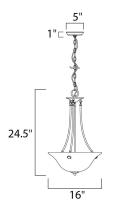

#### **MEASUREMENTS**

DIMENSION : 16" L x 16" W x 24.5" H HANGING WEIGHT : 6.17 lb