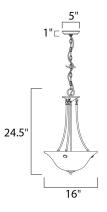

## MEASUREMENTS DIMENSION

HANGING WEIGHT LAMPING INPUT VOLTAGE BULB BULB INCLUDED DIMMABLE : 16" L x 16" W x 24.5" H : 6.17 lb

:Yes

: 120V : 60W Incandescent E26 Medium , 180W Total : (Not Included)