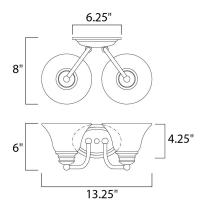

### **MEASUREMENTS**

DIMENSION BACK PLATE HANGING WEIGHT

### **LAMPING**

INPUT VOLTAGE BULB

BULB INCLUDED DIMMABLE

LIGHTING\_DIRECTION

: 13.25" W x 6" H x 8" Ext

: 6.25" W x 4.25" H x 2.21" HCO

: 2.4 lb

: 120V