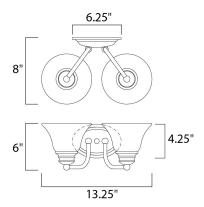

### **MEASUREMENTS**

DIMENSION **BACK PLATE** HANGING WEIGHT

### **LAMPING**

INPUT VOLTAGE BULB

**BULB INCLUDED** 

DIMMABLE

LIGHTING\_DIRECTION

: 13.25" W x 6" H x 8" Ext

: 6.25" W x 4.25" H x 2.21" HCO

: 2.4 lb

:120V

: 60W Incandescent E26 Medium , 120W Total

: (Not Included)

: Up/Down