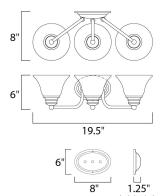

MEASUREMENTS DIMENSION

BACK PLATE HANGING WEIGHT LAMPING

INPUT VOLTAGE BULB

BULB INCLUDED

: 19.5" W x 6" H x 8" Ext : 4.13" W x 6.13" H x 3.5" HCO : 4.63 lb

: 120V : 60W Incandescent E26 Medium , 180W Total : (Not Included)