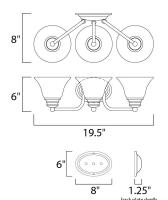

MEASUREMENTS DIMENSION

BACK PLATE HANGING WEIGHT

LAMPING INPUT VOLTAGE BULB

BULB INCLUDED

: 19.5" W x 6" H x 8" Ext : 4.13" W x 6.13" H x 3.5" HCO : 4.63 lb

: 120V : 60W Incandescent E26 Medium , 180W Total : (Not Included)