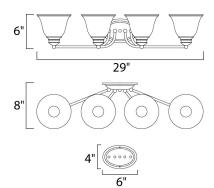

## **MEASUREMENTS**

DIMENSION BACK PLATE HANGING WEIGHT

## LAMPING

INPUT VOLTAGE BULB BULB INCLUDED DIMMABLE : 29" W x 6" H x 8" Ext

: 6.25" W x 4.25" H x 2.21" HCO

: 5.06 lb

: 120V

: 60W Incandescent E26 Medium, 240W Total

: (Not Included)

: Yes