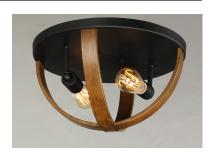

## PRODUCT DESCRIPTION

The sphere has become one the most popular styles in lighting decor today. Our latest entry to this category is constructed of heavy channel metal finished in either Barn Wood or Antique Pecan both with Black accents. Now you can enjoy the beauty of wood with the durability and affordable price of metal.

## **FINISHES OPTION**

Antique Pecan / Black (APBK)

Barn Wood / Black (BWBK)