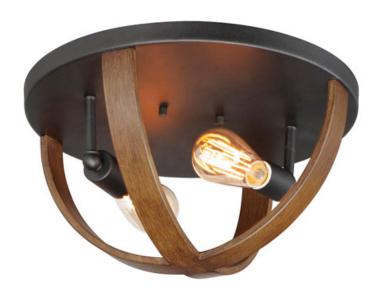

## PRODUCT DESCRIPTION

The sphere has become one the most popular styles in lighting decor today. Our latest entry to this category is constructed of heavy channel metal finished in either Barn Wood or Antique Pecan both with Black accents. Now you can enjoy the beauty of wood with the durability and affordable price of metal.

## **FINISHES OPTION**

Antique Pecan / Black (APBK)

Barn Wood / Black (BWBK)