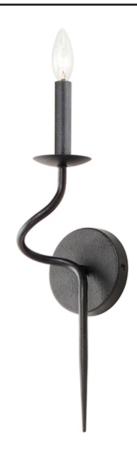

### **PRODUCT DESCRIPTION**

The sinuous form of thin arms outstretch and curve in a classic forged iron chandelier design. It seduces its audience with a wild turn at its center stem that ends with a charming hook detail replacing the conventional top loop. Completed in a Black Oxide finish, this collection combines the best elements of Spanish Revival and French Country design in boldly spanning diameters.