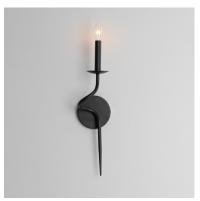

### **PRODUCT DESCRIPTION**

The sinuous form of thin arms outstretch and curve in a classic forged iron chandelier design. It seduces its audience with a wild turn at its center stem that ends with a charming hook detail replacing the conventional top loop. Completed in a Black Oxide finish, this collection combines the best elements of Spanish Revival and French Country design in boldly spanning diameters.