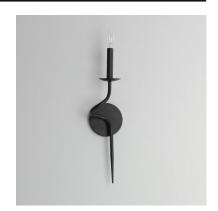

### **PRODUCT DESCRIPTION**

The sinuous form of thin arms outstretch and curve in a classic forged iron chandelier design. It seduces its audience with a wild turn at its center stem that ends with a charming hook detail replacing the conventional top loop. Completed in a Black Oxide finish, this collection combines the best elements of Spanish Revival and French Country design in boldly spanning diameters.