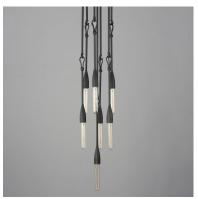

## **PRODUCT DESCRIPTION**

Simple with rustic elements, elongated rods are tiered with a forged iron hook and loop detail in multiple configurations. The fixtures' textured Anthracite finish enhances the artistry of the forged iron construction. Available in multi-pendant configurations as well as a single pendant and sconce. Use tubular filament lamps to accentuate the verticality of the design.

### **MEASUREMENTS**

DIMENSION : 10" L x 10" W x 52" H

MAX OAH : 52" OAH

CANOPY : 9.5" W x 1" H x 9.5" L

HANGING WEIGHT : 9.02 lb