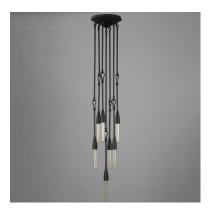

## **PRODUCT DESCRIPTION**

Simple with rustic elements, elongated rods are tiered with a forged iron hook and loop detail in multiple configurations. The fixtures' textured Anthracite finish enhances the artistry of the forged iron construction. Available in multi-pendant configurations as well as a single pendant and sconce. Use tubular filament lamps to accentuate the verticality of the design.

### **MEASUREMENTS**

DIMENSION : 10" L x 10" W x 52" H

MAX OAH : 52" OAH

CANOPY : 9.5" W x 1" H x 9.5" L

HANGING WEIGHT : 9.02 lb