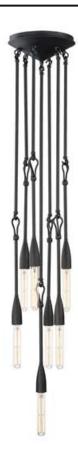

## **PRODUCT DESCRIPTION**

Simple with rustic elements, elongated rods are tiered with a forged iron hook and loop detail in multiple configurations. The fixtures' textured Anthracite finish enhances the artistry of the forged iron construction. Available in multi-pendant configurations as well as a single pendant and sconce. Use tubular filament lamps to accentuate the verticality of the design.

### **MEASUREMENTS**

DIMENSION : 10" L x 10" W x 52" H

MAX OAH : 52" OAH

CANOPY : 9.5" W x 1" H x 9.5" L

HANGING WEIGHT : 9.02 lb