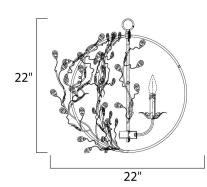

## **MEASUREMENTS**

DIMENSION MAX OAH HANGING WEIGHT

### **LAMPING**

INPUT VOLTAGE BULB

BULB INCLUDED

DIMMABLE

: 22" L x 22" W x 22" H

: 60" OAH

: 9.55 lb

: 120V