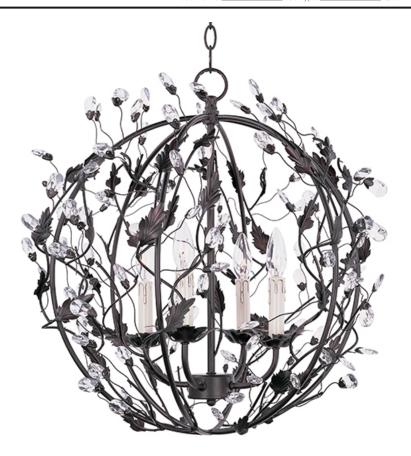

# **PRODUCT DESCRIPTION**

One of our most popular collections, Elegante combines lighting with decorating. Delicate leaves and crystals top the wrap-around vines. Offered in Etruscan Gold or Oil Rubbed Bronze.