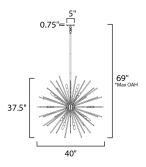

: Y

\*max overall height

MEASUREMENTS

DIMENSION MAX OAH CANOPY HANGING WEIGHT

**LAMPING** INPUT VOLTAGE BULB

BULB INCLUDED DIMMABLE : 40" L x 40" W x 37.5" H : 69" OAH : 5" W x 0.75" H x 5" L : 22.88 lb

: 120V : 60W Incandescent E12 Candelabra , 960W Total : (Not Included)