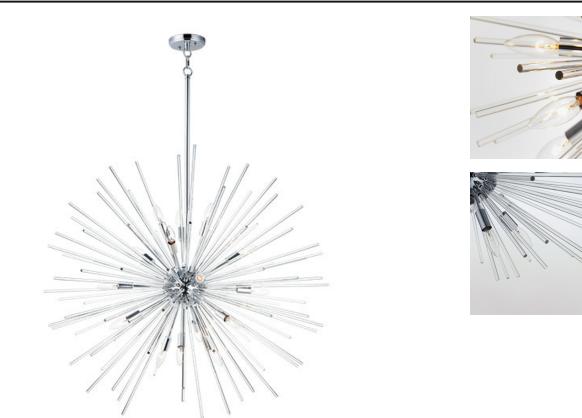

## **PRODUCT DESCRIPTION**

A dazzling burst of Clear glass rods extend from a classic sputnik shape finished in a bright Polished Chrome or warm Satin Brass. Available in two sizes of pendants and as a ceiling fixture, this unique look is a statement piece designed to attract attention.