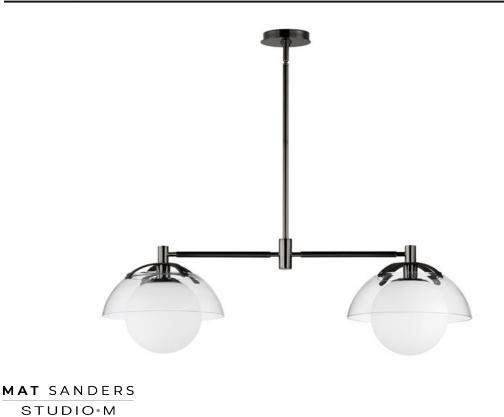

## PRODUCT DESCRIPTION

Emblematic of his casual, sophisticated style, Mat Sanders' Domain series include an all-inclusive assortment of applications and finishes Featuring a truncated sphere open at its top and bottom, an internal globe of Opal White glass shades provide ample LED lighting. The outer glass shade is suspended by a strap of stitched leather to compliment the metal finish. Available in acid-etched Satin White glass with Natural Aged Brass, crystal clear glass with polished Black Nickel, or smoke-striped clear glass with matte Gunmetal. The sconces, in consideration of damp locations, have forgone the stitched leather detail. The standout two-light 36" pendant is scaled for island and dining use. Semi-flush mount and complementary sconces round out this collection presenting a complete assortment of ceiling and wall-mounted lighting products suitable for use in bathrooms and other interior spaces. Mat Sanders' diverse period influences have created a fascinating combination of design elements.