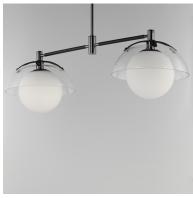

## PRODUCT DESCRIPTION

Emblematic of his casual, sophisticated style, Mat Sanders' Domain series include an all-inclusive assortment of applications and finishes Featuring a truncated sphere open at its top and bottom, an internal globe of Opal White glass shades provide ample LED lighting. The outer glass shade is suspended by a strap of stitched leather to compliment the metal finish. Available in acid-etched Satin White glass with Natural Aged Brass, crystal clear glass with polished Black Nickel, or smoke-striped clear glass with matte Gunmetal. The sconces, in consideration of damp locations, have forgone the stitched leather detail. The standout two-light 36" pendant is scaled for island and dining use. Semi-flush mount and complementary sconces round out this collection presenting a complete assortment of ceiling and wall-mounted lighting products suitable for use in bathrooms and other interior spaces. Mat Sanders' diverse period influences have created a fascinating combination of design elements.