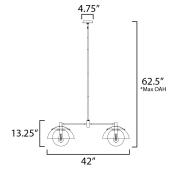

## MEASUREMENTS

DIMENSION : 42" L x 14" W x 13.25" H
MAX OAH : 62.5" OAH

CANOPY : 4.75" W x 1" H x 4.75" L

HANGING WEIGHT : 12.88 lb

LAMPING

INPUT VOLTAGE : 120V LUMENS : 1,860 Rated (1,600 Del.)

BULB : 9W LED E26 Medium , 18W Total