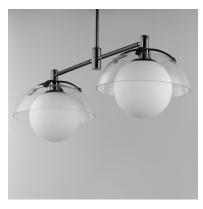

## PRODUCT DESCRIPTION

Emblematic of his casual, sophisticated style, Mat Sanders' Domain series include an all-inclusive assortment of applications and finishes Featuring a truncated sphere open at its top and bottom, an internal globe of Opal White glass shades provide ample LED lighting. The outer glass shade is suspended by a strap of stitched leather to compliment the metal finish. Available in acid-etched Satin White glass with Natural Aged Brass, crystal clear glass with polished Black Nickel, or smoke-striped clear glass with matte Gunmetal. The sconces, in consideration of damp locations, have forgone the stitched leather detail. The standout two-light 36" pendant is scaled for island and dining use. Semi-flush mount and complementary sconces round out this collection presenting a complete assortment of ceiling and wall-mounted lighting products suitable for use in bathrooms and other interior spaces. Mat Sanders' diverse period influences have created a fascinating combination of design elements.