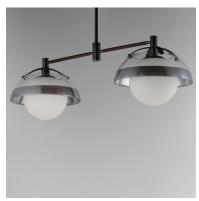

## PRODUCT DESCRIPTION

Emblematic of his casual, sophisticated style, Mat Sanders' Domain series include an all-inclusive assortment of applications and finishes Featuring a truncated sphere open at its top and bottom, an internal globe of Opal White glass shades provide ample LED lighting. The outer glass shade is suspended by a strap of stitched leather to compliment the metal finish. Available in acid-etched Satin White glass with Natural Aged Brass, crystal clear glass with polished Black Nickel, or smoke-striped clear glass with matte Gunmetal. The sconces, in consideration of damp locations, have forgone the stitched leather detail. The standout two-light 36" pendant is scaled for island and dining use. Semi-flush mount and complementary sconces round out this collection presenting a complete assortment of ceiling and wall-mounted lighting products suitable for use in bathrooms and other interior spaces. Mat Sanders' diverse period influences have created a fascinating combination of design elements.