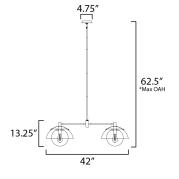

# **MEASUREMENTS**

DIMENSION : 42" L x 14" W x 13.25" H MAX OAH : 62.5" OAH

CANOPY

: 4.75" W x 1" H x 4.75" L HANGING WEIGHT : 12.88 lb

**LAMPING** 

INPUT VOLTAGE : 120V **LUMENS** : 1,860 Rated (1,600 Del.)