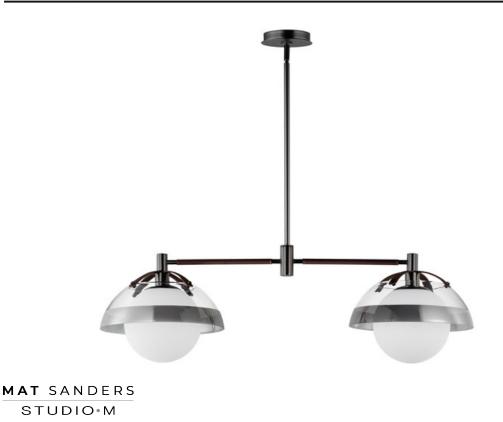

## PRODUCT DESCRIPTION

Emblematic of his casual, sophisticated style, Mat Sanders' Domain series include an all-inclusive assortment of applications and finishes Featuring a truncated sphere open at its top and bottom, an internal globe of Opal White glass shades provide ample LED lighting. The outer glass shade is suspended by a strap of stitched leather to compliment the metal finish. Available in acid-etched Satin White glass with Natural Aged Brass, crystal clear glass with polished Black Nickel, or smoke-striped clear glass with matte Gunmetal. The sconces, in consideration of damp locations, have forgone the stitched leather detail. The standout two-light 36" pendant is scaled for island and dining use. Semi-flush mount and complementary sconces round out this collection presenting a complete assortment of ceiling and wall-mounted lighting products suitable for use in bathrooms and other interior spaces. Mat Sanders' diverse period influences have created a fascinating combination of design elements.