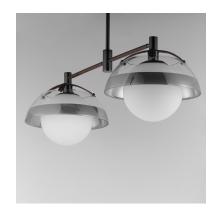

## PRODUCT DESCRIPTION

Emblematic of his casual, sophisticated style, Mat Sanders' Domain series include an all-inclusive assortment of applications and finishes Featuring a truncated sphere open at its top and bottom, an internal globe of Opal White glass shades provide ample LED lighting. The outer glass shade is suspended by a strap of stitched leather to compliment the metal finish. Available in acid-etched Satin White glass with Natural Aged Brass, crystal clear glass with polished Black Nickel, or smoke-striped clear glass with matte Gunmetal. The sconces, in consideration of damp locations, have forgone the stitched leather detail. The standout two-light 36" pendant is scaled for island and dining use. Semi-flush mount and complementary sconces round out this collection presenting a complete assortment of ceiling and wall-mounted lighting products suitable for use in bathrooms and other interior spaces. Mat Sanders' diverse period influences have created a fascinating combination of design elements.