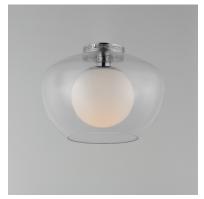

#### PRODUCT DESCRIPTION

Ominous glows of LED illuminated glass spheres appear behind glass shades that are opaque when not lit. These deformed sphere shapes of glass are purposely oblong and available in either Mirror plated glass or etched Satin White. They are paired with metalwork in Gunmetal or Natural Aged Brass and include lighting that can be mounted as wall sconces or ceiling lights with additional pendant options that feature a filigree cap perforated with retro dot cut-outs.

#### LAMPING

BULB : 9W LED E26 Medium, 9W Total

**BULB INCLUDED** : (Included) CRI : 90 CRI COLOR\_TEMP : 3000K

#### **GLASS**

Clear CL