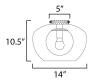

## **MEASUREMENTS**

DIMENSION : 14" L x 14" W x 10.5" H CANOPY : 5" W x 1" H x 5" L HANGING WEIGHT : 5.07 lb