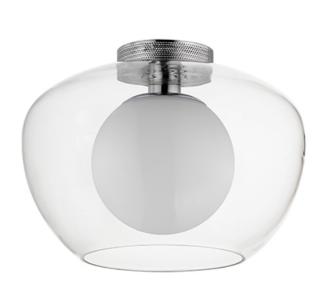

#### PRODUCT DESCRIPTION

Ominous glows of LED illuminated glass spheres appear behind glass shades that are opaque when not lit. These deformed sphere shapes of glass are purposely oblong and available in either Mirror plated glass or etched Satin White. They are paired with metalwork in Gunmetal or Natural Aged Brass and include lighting that can be mounted as wall sconces or ceiling lights with additional pendant options that feature a filigree cap perforated with retro dot cut-outs.

#### **GLASS**

Clear CL

# MATERIAL

Steel, Glass