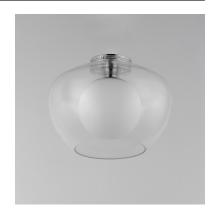

MAT SANDERS STUDIO M

#### PRODUCT DESCRIPTION

Ominous glows of LED illuminated glass spheres appear behind glass shades that are opaque when not lit. These deformed sphere shapes of glass are purposely oblong and available in either Mirror plated glass or etched Satin White. They are paired with metalwork in Gunmetal or Natural Aged Brass and include lighting that can be mounted as wall sconces or ceiling lights with additional pendant options that feature a filigree cap perforated with retro dot cut-outs.



## **MEASUREMENTS**

DIMENSION : 14" L x 14" W x 10.5" H CANOPY : 5" W x 1" H x 5" L HANGING WEIGHT : 5.07 lb

#### LAMPING

BULB : 9W LED E26 Medium, 9W Total

**BULB INCLUDED** : (Included) CRI : 90 CRI COLOR\_TEMP : 3000K

## FINISHES OPTION

Gunmetal (GM) Heritage (HR)

Poli